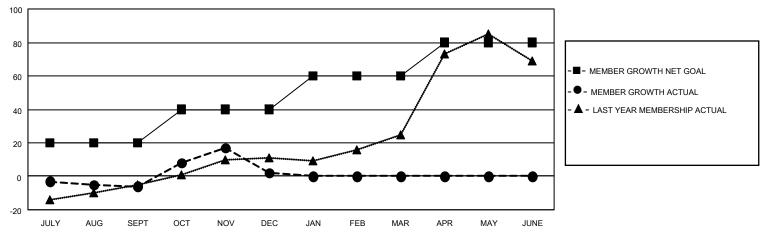

### GOALS AND ACTUAL MEMBERS CUMULATIVE

| DROPPED CLUBS: 0 |    | 19 CLUBS OF 38 ADDED 1 OR<br>MORE NEW MEMBERS | GENDER DISTRIBUTION            |              |  |
|------------------|----|-----------------------------------------------|--------------------------------|--------------|--|
|                  |    | WORE NEW MEMBERS                              | MALE                           | 652 (51.62%) |  |
|                  |    |                                               | FEMALE                         | 611 (48.38%) |  |
| DROPPED MEMBERS  |    |                                               | NON BINARY                     | 0 (0.00%)    |  |
| <u> </u>         |    |                                               | PREFER NOT TO ANSWER 0 (0.00%) |              |  |
| DECEASED         | 4  |                                               |                                |              |  |
| CLUB CANCELLED   | 0  | CLICK HERE FOR CUMULATIVE                     | TOTAL FAMILY UNIT MEMBERS      | 456          |  |
| OTHER            | 40 | MEMBERSHIP DATA                               |                                |              |  |
| TOTAL            | 44 |                                               | FAMILY MEMBERS PAYING HAI      | LF DUES 240  |  |
|                  |    |                                               |                                |              |  |